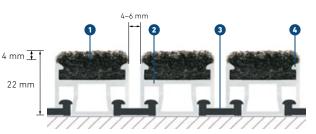

## System Design

- Needle felt carpet
- 2 Aluminium profile
- 3 MIGUA special connector
- 4 Scraping edge